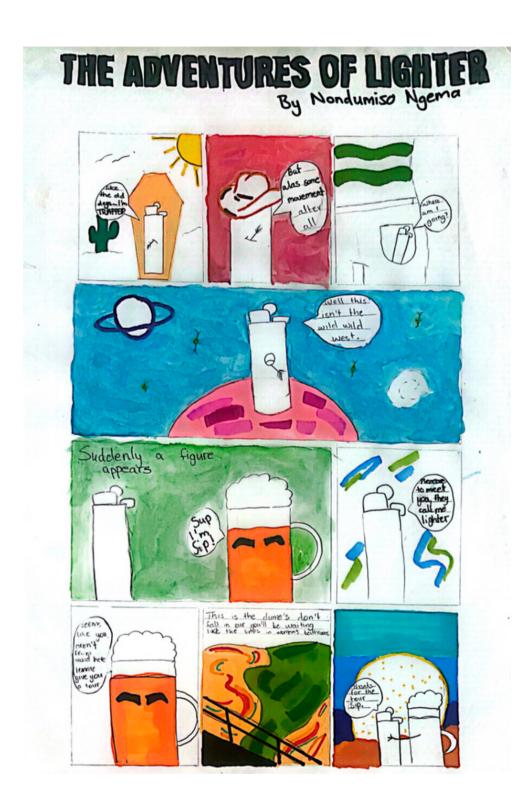

g Edward Cullen, Her life takes a thrilling and terrifying turn. With his porcelain skin, golden eyes,

mesmerising voice and supernatural gifts, Edward is both irresistible and impenetrable. Up until now, he has managed to keep his true identity hidden but, Bella is determined to uncover his dark secret.

What Bella doesn't realize is that the closer she gets to him, the more she is putting herself and those around her at risk. And it might be too late to turn back...



BOOK 1

H

>

**STEPHENIE MEYER**  TWILIGHT



About three things I was absolutely positive.

First, Edward was a vampire

Second, there was a part of him - and I didn't know how to potent that part might be that Thirst for my blood

And third, I was unconditionally and irrevpcably in love with him.





STEPHENIE MEYER







Luxurious Rooms
an escape in the city



**Book now** 

and get 10% off for two at the spa.

Contact us

+27 60 901 7927

61 Bowling Avenue, MorningSide Manor, Sandton, 2196